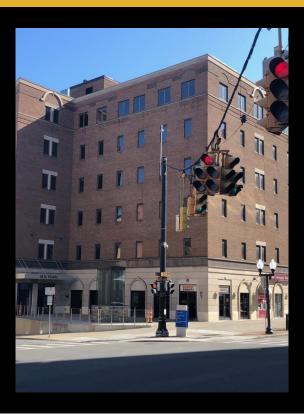

## For Lease - 39 N Pearl - \$13.00/SF/Month or \$13.00/SF/Month 39 North Pearl St, Albany, New York 12207

## **Description**

1ST FLOOR: +/- 3,665 SF RESTAURANT SPACE AVAILABLE3RD FLOOR: +/- 2,004 SF, +/- 7,097 SF - CAN BE COMBINED FOR ENTIRE FL OOR OF +/- 9,101 SF6TH FLOOR: +/- 3,915 SF, +/- 6,009 SF - CAN BE COMBINED FOR ENTIRE FL OOR OF +/- 9,204 SFPARKING: TWO-STORY UNDERGROUND PARKING GARAGE.ASKING: \$13.00 PSF EDUCED \$13.00 PSF GROSS PLUS UTILITIES PLUS INCREASE IN BASE YEAR.SHORT WALK TO THE CAPITOL AND COURT HOUSES. BEST VALUE IN DOWNTOWN ALBANY.