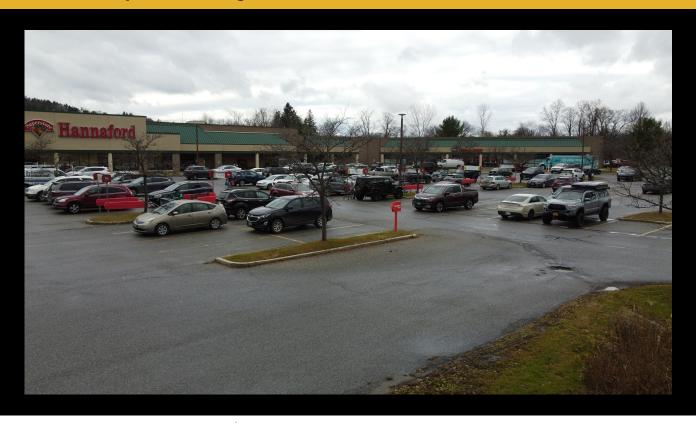

## **Description**

BENNINGTON IS THE MOST POPULATED TOWN IN SOUTHERN VERMONT, THE THIRD LARGEST TOWN IN VERMONT, AND THE 6TH LARGEST MUNICIPALITY IN VERMONT INCLUDING BURLINGTON, SOUTH BURLINGTON, AND RUTLAND.OTHER RETAILERS IN BENNINGTON INCLUDE: WALMART, DOLLAR TREE, CHILI'S, OCEAN STATE JOB LOT, LABEL SHOPPER, ALDI SUPERMARKET, STARBUCKS, MCDONALD'S, ETC.AVAILABLE SPACE: 2,700 SF, 3,000 SF 3,120 SF, 8,152 SFPAD SITE AVAILABLEPARKING: SHOPPING CENTER HAS APPROXIMATELY 379 PARKING SPACES NOT COUNTING THE HAMPTON INN HAS AN ADDITIONAL 115 SPACES.ASKING: \$16.00 PSF NNNNNN'S: \$3.00 PSF (CAM: \$1.58 PSF, TAX: \$1.11 PSF, INS: \$0.31 PSF)