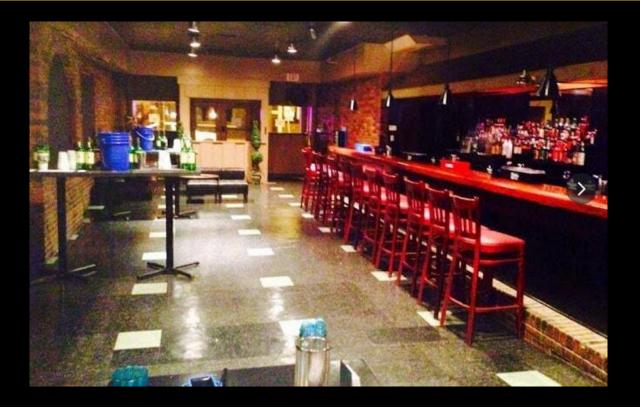

## Description

APPROXIMATELY 3,000 SQUARE FEETASKING \$5,000 PER MONTH + UTILITIESPOTENTIAL FENCED-IN PATIOADJACENT TO PRIVATE PARKING LOTFORMER BAR/RESTAURANT WITH LARGE CUSTOM BARNESTLED BETWEEN TWO COLLEGE CAMPUSES - RPI AND RUSSELL SAGE COLLEGEONE BLOCK FROM RENSSELAER COUNTY COURTHOUSE