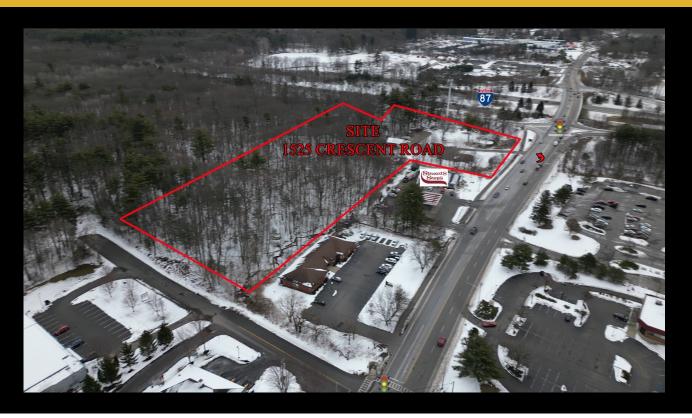

## For Lease - 1525 Crescent Rd - \$25.00/SF/Month or \$25.00/SF/Month 1525 Crescent Rd, Clifton Park, New York 12065

## APPROXIMATELY 9 ACRESGROUND UP, RETAIL DEVELOPMENT SITEANCHOR POSITION AND FOUR PAD SITES AVAILABLEGROUND LEASE OR BUILD TO SUIT FOR CREDIT TENANTSPYLON SIGNAGE2025 DELIVERYASKING PRICE - CALL FOR DETAILSLOCATED ON SOUTHBOUND OFF-RAMP, EXIT 8 OF I-87