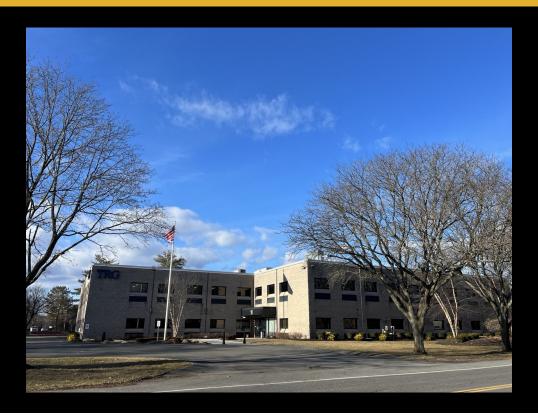

For Lease - Professional Office Space With Pylon Signage Out - \$2,210.00/Month or \$1.44/SF/Month

18 Computer Drive East, Albany, New York 12205

## **Description**

+/- 15,000 SF SPACE AVAILABLE ON 2ND FLOOR.SPACE CAN BE SUB-DIVIDED TO PREFERRED SIZE.+/- 1,536 SF AVAILABLE ON THE FIRST FLOOR.LOCATED JUST OFF THE WOLF ROAD RETAIL CORRIDOR.EASY ACCESS TO I-87 AND MINUTES FROM ALBANY INTERNATIONAL AIRPORTEMERGENCY BACK-UP GENERATOR ON PREMISES.PYLON SIGNAGE AVAILABLE.ASKING \$14.00 PSF PLUS \$3.00 IN EXTRA CHARGES INCLUDING UTILITIESFRONT AND REAR PARKING LOT