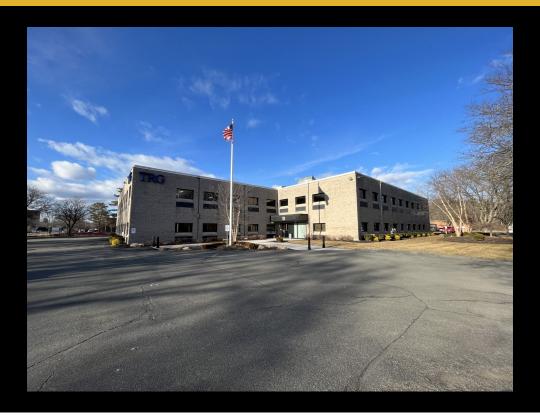

## For Lease - Beautiful Second Floor Office Space - \$21,250.00/Month or \$1.42/SF/Month 18 Computer Drive East, Albany, New York 12205

## **Description**

+/- 15,000 SF SPACE AVAILABLE ON 2ND FLOOR.SPACE CAN BE SUB-DIVIDED TO PREFERRED SIZE.+/- 1,536 SF AVAILABLE ON THE FIRST FLOOR.LOCATED JUST OFF THE WOLF ROAD RETAIL CORRIDOR.EASY ACCESS TO I-87 AND MINUTES FROM ALBANY INTERNATIONAL AIRPORTEMERGENCY BACK-UP GENERATOR ON PREMISES.PYLON SIGNAGE AVAILABLE.ASKING \$14.00 PSF PLUS \$3.00 IN EXTRA CHARGES INCLUDING UTILITIESFRONT AND REAR PARKING LOT

| Property Type:    | Office              |
|-------------------|---------------------|
| Property Subtype: | Professional Office |
| Available Space:  | 15000.0 SF          |
| Total Building:   | 30,000 SF           |
| REC Listing ID:   | COM23               |